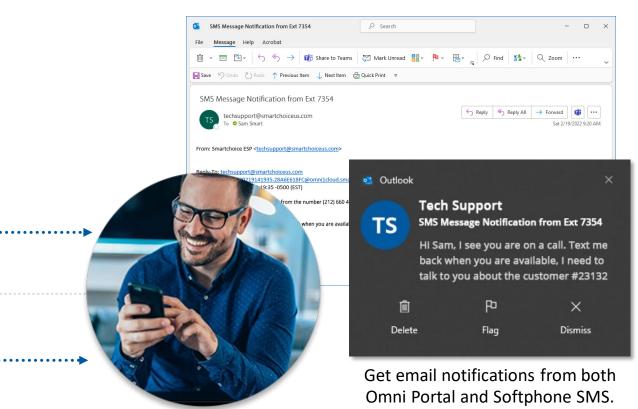

SMS Email Notification - SCC Exclusive

**SMS Receiver** 

## **SMS Receiver**

SMART CHOICE COMMUNICATIONS Proprietary and Confidential