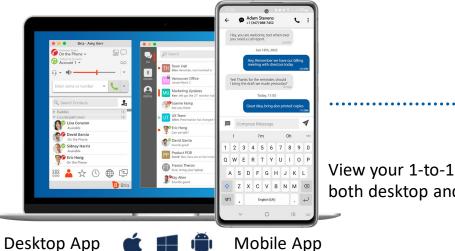

assistance wi<br>plan, it will be due next week. | ith the installation<br>7 Jun at 13:35   |                                         |
|                                                 | 1-)-(417)-411-7854 4 Jun at 14:30<br>I wont be available for tomorrows meeting     | Yeah, I'll work on it once im back from lun                          |                                          |                                         |
|                                                 | 1-)-(661)-784-4887 4 Jun at 10:25<br>I understand, this has to be done by tomorrow | 7 Jun at 13:36                                                       |                                          |                                         |

SMS log is not recorded in both platforms simultaneously.

## Softphone SMS



View your 1-to-1 SMS messages on both desktop and mobile APP.



## **SMS Receiver**

SMART CHOICE COMMUNICATIONS Proprietary and Confidential